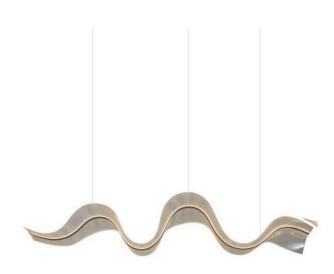

# **GOLDEN WAVE**

**LED Pendant Chandelier** 

#### **PRODUCT DETAILS**

- Type: Pendant Light
- Room List / Usage: Dining, Kitchen, Office (Indoor)
- Material: Aluminium, Acrylic
- Colour: Metal Gold, Clear
- Shape: Abstract (Wave Series)

### DIMENSIONS

- Length: 1800mm
- Width: 300mm
- Suspension: 2000mm Cable
- Net Weight: 2.8kg