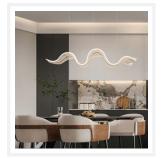

# **GOLDEN WAVE**

**LED Pendant Chandelier** 

#### **PRODUCT DETAILS**

- Type: Pendant Light
- Room List / Usage: Dining, Kitchen, Office (Indoor)
- Material: Aluminium, Acrylic
- Colour: Metal Gold, Clear
- Shape: Abstract (Wave Series)

### DIMENSIONS

- Length: 1800mm
- Width: 300mm
- Suspension: 2000mm Cable
- Net Weight: 2.8kg