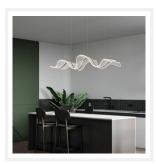

# **GOLDEN WAVE**

**LED Pendant Chandelier** 

#### **PRODUCT DETAILS**

- Type: Pendant Light
- Room List / Usage: Dining, Kitchen, Office (Indoor)
- Material: Aluminium, Acrylic
- Colour: Metal Gold, Clear
- Shape: Abstract (Wave Series)

### DIMENSIONS

- Length: 1800mm
- Width: 300mm
- Suspension: 2000mm Cable
- Net Weight: 2.8kg