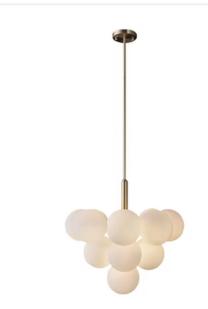

## **GRAPE**

13 Light Brass Opal White Pendant Chandelier

www.zestlighting.com.au

#### **PRODUCT DETAILS**

- Type: Pendant Light / Chandelier
- Room List / Usage: Bedroom, Living Room,
  Dining Room (Indoor)
- Material: Iron, Glass
- · Colour: Brass / Gold, Opal White
- · Shade Shape: Round / Sphere

#### **DIMENSIONS**

• Diameter: 600mm