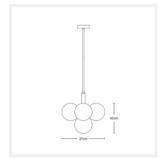

# ZEST LIGHTING

# GRAPE

5 Light Brass Opal White Pendant Chandelier



## **PRODUCT DETAILS**

- Type: Pendant Light / Chandelier
- Room List / Usage: Bedroom, Living Room, Dining Room (Indoor)
- Material: Iron, Glass
- Colour: Brass / Gold, Opal White
- Shade Shape: Round / Sphere

## DIMENSIONS

- Width: 370mm
- Height: 420mm

#### LAMPING INFORMATION

- Voltage Input: 240V
- Max. Wattage: 8W
- Light Source: G9
- Bulb Included: No
- Number of Bulb Sockets: 5
- Ingress Protection (IP Rating): IP20

#### **ADDITIONAL INFORMATION**

- Approvals: SAA
- Product Warranty: 12 Months
- Installation by a licensed electrician is required
- Brand: Zest Lighting





www.zestlighting.com.au

13/10 John Hines Ave Minchinbury NSW 2770