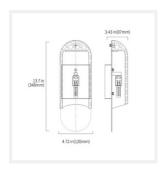

#### **DIMENSIONS**

• Overall Width: 120mm

Overall Projection / Depth: 87mm

Overall Height: 348mm

Backplate Width: 90mm

• Backplate Projection / Depth: 20mm

• Backplate Height: 130mm