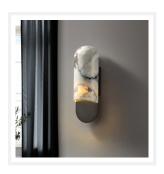

## **Gun Black Marble Decorative Wall Light**

www.zestlighting.com.au

## **PRODUCT DETAILS**

• Type: Wall Light

Room List / Usage: Hallway, Lounge,
Parlour (Indoor)

Material: Iron

Colour: Gun Black

Shade Shape: Oval / Oblong

•