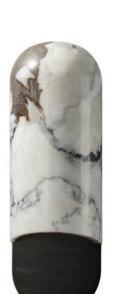

## **Gun Black Marble Decorative Wall Light**

www.zestlighting.com.au

## **PRODUCT DETAILS**

• Type: Wall Light

Room List / Usage: Hallway, Lounge,
Parlour (Indoor)

Material: Iron

Colour: Gun Black

Shade Shape: Oval / Oblong

•