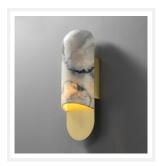

# ZEST LIGHTING

Turned On

## **HADES**

### Matt Gold Marble Decorative Wall Light











## **PRODUCT DETAILS**

• Type: Wall Light

Room List / Usage: Hallway, Lounge,
Parlour (Indoor)

Material: Iron

Colour: Matt Gold

Shade Shape: Oval / Oblong

•

#### **DIMENSIONS**

• Overall Width: 120mm

Overall Projection / Depth: 87mm

Overall Height: 348mm

Backplate Width: 90mm

· Backplate Projection / Depth: 20mm

• Backplate Height: 130mm





#### **LAMPING INFORMATION**

Voltage Input: 240V

• Max. Wattage: 60W

• Light Source: G9

Bulb Included: No

• Number of Bulb Sockets: 1

• Dimmable: Yes

Ingress Protection (IP Rating): IP20

### ADDITIONAL INFORMATION

Approvals: SAA

 Care Instructions: Wipe clean with a dry cloth; do not use strong liquid cleaners

 Installation by a licensed electrician is required

www.zestlighting.com.au