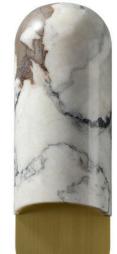

### Matt Gold Marble Decorative Wall Light

## **PRODUCT DETAILS**

• Type: Wall Light

Room List / Usage: Hallway, Lounge,
Parlour (Indoor)

Material: Iron

Colour: Matt Gold

Shade Shape: Oval / Oblong

•