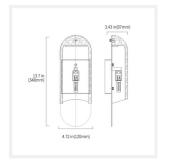

#### **DIMENSIONS**

• Overall Width: 120mm

Overall Projection / Depth: 87mm

Overall Height: 348mm

Backplate Width: 90mm

· Backplate Projection / Depth: 20mm

• Backplate Height: 130mm