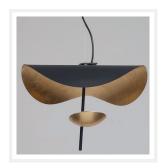

# **HEATHER**

#### **Black & Gold Pendant Chandelier**

www.zestlighting.com.au

### **PRODUCT DETAILS**

• Type: Pendant Light / Chandelier

 Room List / Usage: Dining Room, Entryway, Lounge (Indoor)

Material: Metal, Gold Leaf

Colour: Black, GoldBrand: Zest Lighting

• Collection: Heather