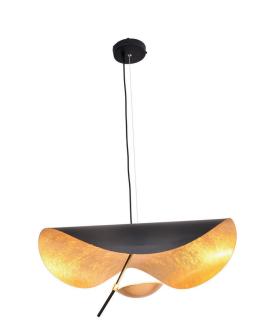

# **HEATHER**

#### **Black & Gold Pendant Chandelier**

www.zestlighting.com.au

### **PRODUCT DETAILS**

• Type: Pendant Light / Chandelier

 Room List / Usage: Dining Room, Entryway, Lounge (Indoor)

Material: Metal, Gold Leaf

Colour: Black, GoldBrand: Zest Lighting

• Collection: Heather

#### **DIMENSIONS**

Diameter: 600mm

• Canopy Diameter: 120mm

Canopy Height: 50mm

Suspension: 1800mm Cable