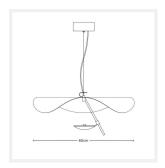

#### **DIMENSIONS**

Diameter: 600mm

• Canopy Diameter: 120mm

Canopy Height: 50mm

Suspension: 1800mm Cable