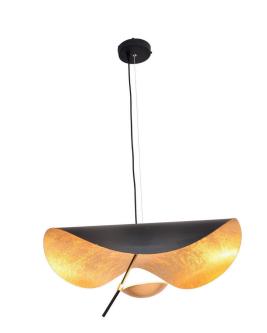

# **HEATHER**

#### **Black & Gold Pendant Chandelier**

www.zestlighting.com.au

#### **PRODUCT DETAILS**

• Type: Pendant Light / Chandelier

 Room List / Usage: Dining Room, Entryway, Lounge (Indoor)

Material: Metal, Gold Leaf

Colour: Black, GoldBrand: Zest Lighting

• Collection: Heather

#### **DIMENSIONS**

• Diameter: 400mm

• Canopy Diameter: 120mm

• Canopy Height: 50mm

Suspension: 1800mm Cable