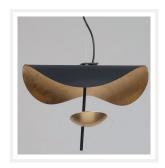

# **HEATHER**

#### **Black & Gold Pendant Chandelier**

www.zestlighting.com.au

#### **PRODUCT DETAILS**

• Type: Pendant Light / Chandelier

 Room List / Usage: Dining Room, Entryway, Lounge (Indoor)

Material: Metal, Gold Leaf

Colour: Black, GoldBrand: Zest Lighting

• Collection: Heather