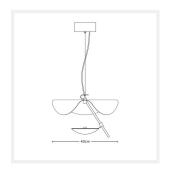

#### **DIMENSIONS**

• Diameter: 400mm

• Canopy Diameter: 120mm

• Canopy Height: 50mm

Suspension: 1800mm Cable