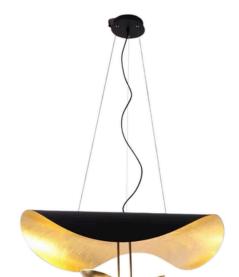

# **HEATHER**

Black & Gold Pendant Chandelier

www.zestlighting.com.au

## **PRODUCT DETAILS**

• Type: Pendant Light / Chandelier

Material: Iron

Colour: Black, Gold

### **DIMENSIONS**

Available in the Following Fixture Sizes:

o Small: Diameter 400mm

o Medium: Diameter 600mm