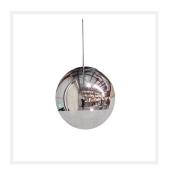

# **HELMET**

**Chrome Pendant Light** 

• Type: Pendant Light

 Room List / Usage: Living Room, Stairway, Lounge (Indoor)

• Material: Glass, Carbon Steel

· Colour: Chrome

• Shape: Sphere / Round

#### **DIMENSIONS**

• Available in the Following Sizes:

o Small: Diameter 250mm

o Medium: Diameter 300mm

Large: Diameter 350mm

o Extra Large: Diameter 400mm

• Suspension: 1500mm Clear Flex Cord

#### **LAMPING INFORMATION**

• Voltage Input: 240V

Max. Wattage: 40W

Light Source: E27 (Edison Screw)

Bulb Included: No

• Number of Bulb Sockets: 1

• Ingress Protection (IP Rating): IP20