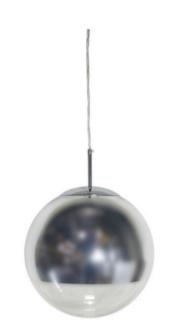

# **HELMET**

**Chrome Pendant Light** 

• Type: Pendant Light

 Room List / Usage: Living Room, Stairway, Lounge (Indoor)

• Material: Glass, Carbon Steel

· Colour: Chrome

• Shape: Sphere / Round

#### **DIMENSIONS**

• Available in the Following Sizes:

o Small: Diameter 250mm

o Medium: Diameter 300mm

Large: Diameter 350mm

o Extra Large: Diameter 400mm

• Suspension: 1500mm Clear Flex Cord