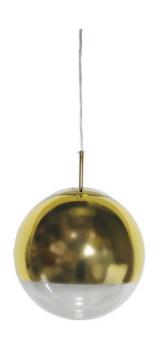

## **HELMET**

### **Gold Pendant Light**

www.zestlighting.com.au

#### **PRODUCT DETAILS**

• Type: Pendant Light

 Room List / Usage: Living Room, Stairway, Lounge (Indoor)

• Material: Glass, Carbon Steel

Colour: Gold

• Shape: Sphere / Round

#### **DIMENSIONS**

• Available in the Following Sizes:

o Small: Diameter 250mm

o Medium: Diameter 300mm

o Large: Diameter 350mm

o Extra Large: Diameter 400mm

• Suspension: 1500mm Clear Flex Cord