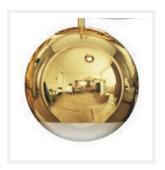

#### **PRODUCT DETAILS**

• Type: Pendant Light

 Room List / Usage: Living Room, Stairway, Lounge (Indoor)

• Material: Glass, Carbon Steel

Colour: Gold

• Shape: Sphere / Round

#### **DIMENSIONS**

• Available in the Following Sizes:

o Small: Diameter 250mm

o Medium: Diameter 300mm

o Large: Diameter 350mm

o Extra Large: Diameter 400mm

• Suspension: 1500mm Clear Flex Cord