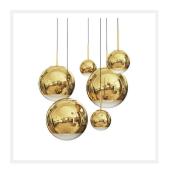

#### **PRODUCT DETAILS**

• Type: Pendant Light

 Room List / Usage: Living Room, Stairway, Lounge (Indoor)

• Material: Glass, Carbon Steel

Colour: Gold

• Shape: Sphere / Round

#### **DIMENSIONS**

• Available in the Following Sizes:

o Small: Diameter 250mm

o Medium: Diameter 300mm

o Large: Diameter 350mm

o Extra Large: Diameter 400mm

• Suspension: 1500mm Clear Flex Cord