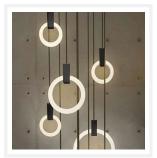

## HOOPING

Black Falling Rings Stairway Chandelier

#### PRODUCT DETAILS

- Type: Chandelier
- Room List / Usage: Stairway, Lobby, Lounge (Indoor)
- Material: Iron, Glass
- Colour: Black
- Shade Shape: Ring

#### DIMENSIONS

- Width: 914mm
- Height: 3000mm
- Canopy Size: Length 670mm x Width 220mm x Height 30mm
- Suspension: 3000mm Cord