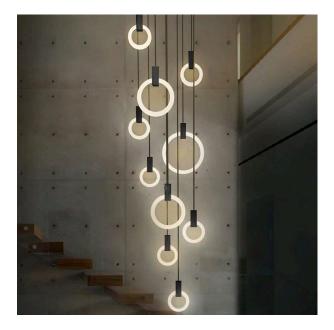

## HOOPING

Black Falling Rings Stairway Chandelier

#### PRODUCT DETAILS

- Type: Chandelier
- Room List / Usage: Stairway, Lobby, Lounge (Indoor)
- Material: Iron, Glass
- Colour: Black
- Shade Shape: Ring

#### DIMENSIONS

- Width: 914mm
- Height: 3000mm
- Canopy Size: Length 670mm x Width 220mm x Height 30mm
- Suspension: 3000mm Cord