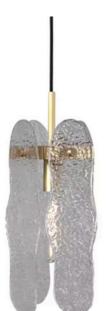

### **Brass Rippled Glass Modern Pendant Light**

www.zestlighting.com.au

#### **PRODUCT DETAILS**

• Type: Pendant Light

 Room List / Usage: Bedroom, Kitchen, Lounge (Indoor)

Material: Brass, Glass

• Colour: Brass, Clear

#### **DIMENSIONS**

• Diameter: 130mm

• Height: 350mm

• Suspension: 1800mm Cable