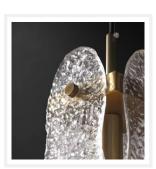

### **Brass Rippled Glass Modern Pendant Light**

www.zestlighting.com.au

#### **PRODUCT DETAILS**

• Type: Pendant Light

 Room List / Usage: Bedroom, Kitchen, Lounge (Indoor)

Material: Brass, Glass

• Colour: Brass, Clear

#### **DIMENSIONS**

• Diameter: 130mm

• Height: 350mm

• Suspension: 1800mm Cable