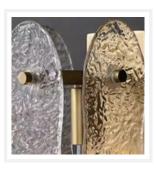

#### **PRODUCT DETAILS**

• Type: Wall Light

 Room List / Usage: Bedroom, Kitchen, Lounge (Indoor)

Material: Brass, GlassColour: Brass, Clear