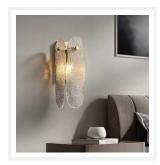

### **Brass Rippled Glass Modern Wall Sconce**

www.zestlighting.com.au

#### **PRODUCT DETAILS**

• Type: Wall Light

 Room List / Usage: Bedroom, Kitchen, Lounge (Indoor)

Material: Brass, GlassColour: Brass, Clear