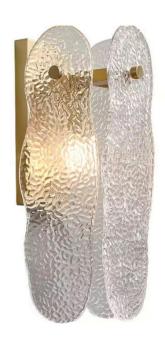

### **Brass Rippled Glass Modern Wall Sconce**

www.zestlighting.com.au

#### **PRODUCT DETAILS**

• Type: Wall Light

 Room List / Usage: Bedroom, Kitchen, Lounge (Indoor)

Material: Brass, GlassColour: Brass, Clear

#### **DIMENSIONS**

Width: 130mmHeight: 350mm