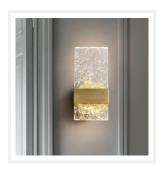

# Rectangular Brass Textured Glass LED Wall Light

www.zestlighting.com.au

#### **PRODUCT DETAILS**

• Type: Wall Light

 Room List / Usage: Bedroom, Kitchen, Lounge (Indoor)

Material: Brass, GlassColour: Brass, ClearShade Shape: Rectangl