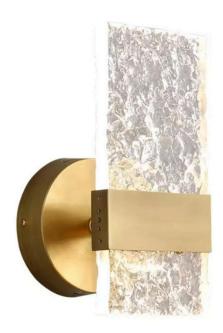

# Rectangular Brass Textured Glass LED Wall Light

www.zestlighting.com.au

#### **PRODUCT DETAILS**

• Type: Wall Light

 Room List / Usage: Bedroom, Kitchen, Lounge (Indoor)

Material: Brass, GlassColour: Brass, ClearShade Shape: Rectangl

#### **DIMENSIONS**

Width: 114mmHeight: 250mm

Backplate Diameter: 100mmBackplate Depth: 30mm

• Net Weight: 0.96kg