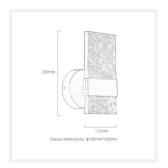

#### **DIMENSIONS**

Width: 114mmHeight: 250mm

Backplate Diameter: 100mmBackplate Depth: 30mm

• Net Weight: 0.96kg