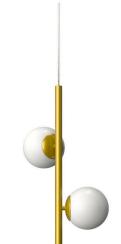

# **IRIS**

## 3 Light Opal White Shades Pendant Light

www.zestlighting.com.au

### **PRODUCT DETAILS**

- Type: Pendant Light
- Room List / Usage: Bedroom, Hallway, Lounge (Indoor)
- Material: Iron, Glass
- Colour: Brass, White
- Shade Shape: Round / Orb / Globe

#### **DIMENSIONS**

- Fixture Diameter: 320mm
- Fixture Height: 365mm