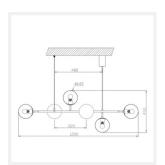

#### **DIMENSIONS**

• Fixture Width: 1200mm

Fixture Height: 450mm

 Canopy Size: Diameter 60mm x Height 60mm

• Shade Diameter: 145mm

Suspension: 1800mm Cable

• Net Weight: 2.43kg