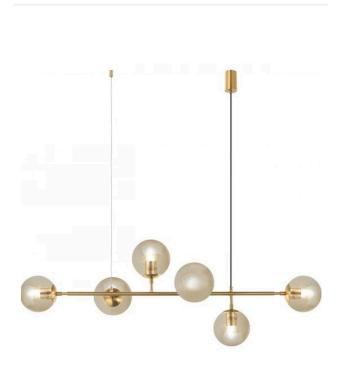

### 6 Light Amber Shades Linear Pendant Light

www.zestlighting.com.au

#### **PRODUCT DETAILS**

• Type: Pendant Light

 Room List / Usage: Living Room, Kitchen, Dining Room (Indoor)

Material: Iron, Glass

• Colour: Brass, Amber

Shade Shape: Round Ball / Sphere

#### **DIMENSIONS**

• Fixture Width: 1200mm

Fixture Height: 450mm

 Canopy Size: Diameter 60mm x Height 60mm

• Shade Diameter: 145mm

Suspension: 1800mm Cable

• Net Weight: 2.43kg

### LAMPING INFORMATION

Voltage Input: 240V

• Max. Wattage: 40W

• Light Source: E27 (Edison Screw)

• Bulb Included: No

• Number of Bulb Sockets: 6

• Dimmable: Yes

• Ingress Protection (IP Rating): IP20