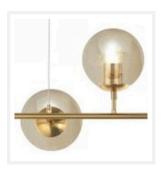

### 6 Light Amber Shades Linear Pendant Light

www.zestlighting.com.au

#### **PRODUCT DETAILS**

• Type: Pendant Light

 Room List / Usage: Living Room, Kitchen, Dining Room (Indoor)

Material: Iron, Glass

• Colour: Brass, Amber

Shade Shape: Round Ball / Sphere