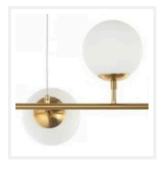

## **IRIS**

## 6 Light Opal White Shades Linear Pendant Light

www.zestlighting.com.au

#### **PRODUCT DETAILS**

• Type: Pendant Light

 Room List / Usage: Living Room, Dining Room, Lounge (Indoor)

• Material: Glass, Brass

· Colour: Opal White