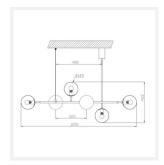

## **DIMENSIONS**

• Length: 1200mm

• Height: 430mm

Shade Size: Diameter 145mm

• Suspension: 2700mm Cable