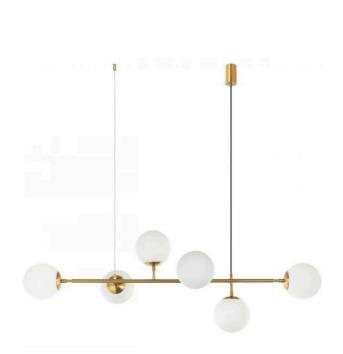

## **IRIS**

## 6 Light Opal White Shades Linear Pendant Light

www.zestlighting.com.au

#### **PRODUCT DETAILS**

• Type: Pendant Light

 Room List / Usage: Living Room, Dining Room, Lounge (Indoor)

• Material: Glass, Brass

· Colour: Opal White

## **DIMENSIONS**

• Length: 1200mm

• Height: 430mm

Shade Size: Diameter 145mm

• Suspension: 2700mm Cable