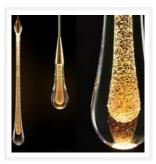

#### **PRODUCT DETAILS**

• Type: Pendant Light / Chandelier

 Room List / Usage: Stairway, Lobby, Lounge (Indoor)

Material: Iron, Crystal Glass

· Colour: Brass / Gold, Clear

#### **LAMPING INFORMATION**

Voltage Input: 240V

Max. Wattage: 40W

Light Source: Integrated LED

Number of Bulb Sockets: 20

Colour Temperature: 3000K

• Lumens Output: 3700lm

• Dimmable: No