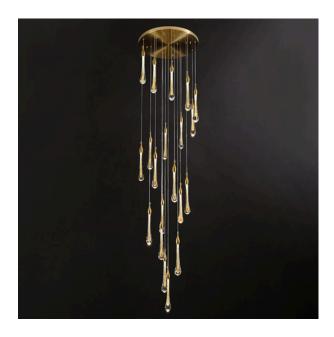

## **JADORE**

20 Light Brass and Gold Clear Pendant Chandelier

www.zestlighting.com.au

#### **PRODUCT DETAILS**

• Type: Pendant Light / Chandelier

 Room List / Usage: Stairway, Lobby, Lounge (Indoor)

Material: Iron, Crystal Glass

· Colour: Brass / Gold, Clear

#### **DIMENSIONS**

Diameter: 650mm

• Suspension: 4000mm Cable