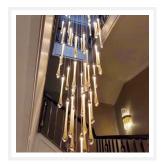

## **JADORE**

20 Light Brass and Gold Clear Pendant Chandelier

www.zestlighting.com.au

#### **PRODUCT DETAILS**

• Type: Pendant Light / Chandelier

 Room List / Usage: Stairway, Lobby, Lounge (Indoor)

Material: Iron, Crystal Glass

· Colour: Brass / Gold, Clear

#### **DIMENSIONS**

Diameter: 650mm

• Suspension: 4000mm Cable