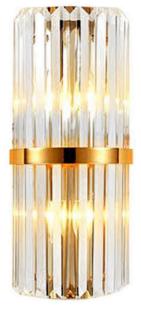

# JASPER Gold Crystal Pillar Wall Light

www.zestlighting.com.au

#### **PRODUCT DETAILS**

- Type: Wall Light
- Room List / Usage: Bedroom, Hallway, Lounge (Indoor)
- Material: Stainless Steel, Crystal Glass
- Colour: Gold, Clear

## DIMENSIONS

- Overall Width: 200mm
- Overall Height: 450mm
- Net Weight: 2.3kg