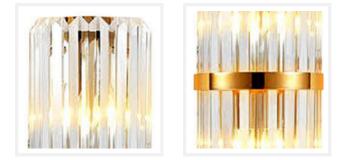

# JASPER Gold Crystal Pillar Wall Light

www.zestlighting.com.au

#### **PRODUCT DETAILS**

- Type: Wall Light
- Room List / Usage: Bedroom, Hallway, Lounge (Indoor)
- Material: Stainless Steel, Crystal Glass
- Colour: Gold, Clear

## DIMENSIONS

- Overall Width: 200mm
- Overall Height: 450mm
- Net Weight: 2.3kg