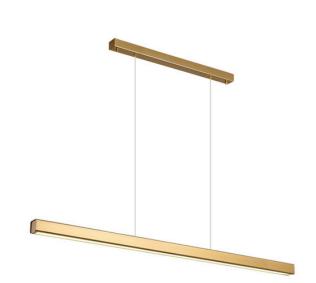

### **Brass Gold Linear LED Pendant**

www.zestlighting.com.au

#### PRODUCT DETAILS

- Type: Pendant Light
- Room List / Usage: Dining Room, Kitchen, Office (Indoor)
- Material: Aluminium, Timber
- · Colour: Brass / Gold
- Brand: Zest Lighting
- Collection: LUND
- · Shade Shape: Linear

#### **DIMENSIONS**

- Available in the Following Fixture Sizes:
  - Medium: Width 1200mm x Depth 45mm x Height 45mm
  - Large: Width 1500mm x Depth 45mm x Height
  - Extra Large: Width 1800mm x Depth 45mm x Height
    45mm
- Suspension: 1800mm Cable