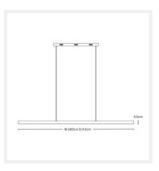

#### **DIMENSIONS**

- Available in the Following Fixture Sizes:
  - Medium: Width 1200mm x Depth 45mm x Height 45mm
  - Large: Width 1500mm x Depth 45mm x Height
  - Extra Large: Width 1800mm x Depth 45mm x Height
    45mm
- Suspension: 1800mm Cable