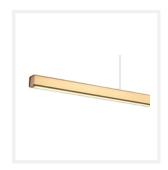

### **Brass Gold Linear LED Pendant**

www.zestlighting.com.au

#### PRODUCT DETAILS

- Type: Pendant Light
- Room List / Usage: Dining Room, Kitchen, Office (Indoor)
- Material: Aluminium, Timber
- · Colour: Brass / Gold
- Brand: Zest Lighting
- Collection: LUND
- · Shade Shape: Linear