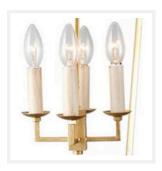

#### LAMPING INFORMATION

• Voltage Input: 240V

• Max. Wattage: 60W

• Light Source: E14 (Small Edison Screw)

• Bulb Included: No

Number of Bulb Sockets: 4

• Dimmable: Globe Dependent

• Ingress Protection (IP Rating): IP20