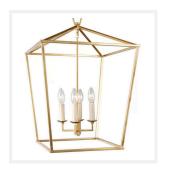

## LANTERN

**Brass 4 Light Pendant Light** 

www.zestlighting.com.au

#### **PRODUCT DETAILS**

• Type: Pendant Light

 Room List / Usage: Dining, Hallway, Lounge (Indoor)

Material: IronColour: Brass

#### **DIMENSIONS**

• Fixture Length: 330mm

Fixture Width: 330mmFixture Height: 500mm

•