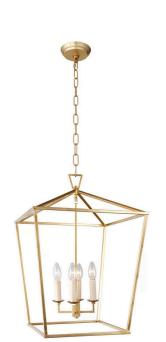

## LANTERN

**Brass 4 Light Pendant Light** 

www.zestlighting.com.au

#### **PRODUCT DETAILS**

• Type: Pendant Light

 Room List / Usage: Dining, Hallway, Lounge (Indoor)

Material: IronColour: Brass

#### **DIMENSIONS**

• Fixture Length: 330mm

Fixture Width: 330mmFixture Height: 500mm

•