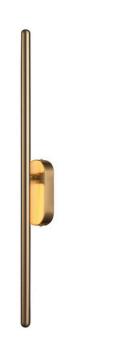

# LINE Gold Accent Wall Light

• Type: Wall Light

 Room List / Usage: Bedroom, Living Room, Hallway (Indoor)

Material: Iron, AcrylicColour: Gold / Brass

• Shape: Linear

#### **DIMENSIONS**

• Overall Width: 50mm

• Overall Projection / Depth: 85mm

Overall Height: 600mm

Backplate Width: 50mm

· Bakcplate Projection / Depth: 30mm

Backplate Height: 140m

Net Weight: 0.95kg