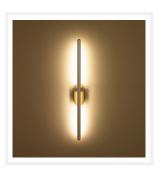

# LINE Gold Accent Wall Light

• Type: Wall Light

 Room List / Usage: Bedroom, Living Room, Hallway (Indoor)

Material: Iron, AcrylicColour: Gold / Brass

• Shape: Linear

## LAMPING INFORMATION

Voltage Input: 240V

• Max. Wattage: 12W

Light Source: Integrated LED

• Colour Temperature: 3000K (Warm White)

• Lumens Output: 1440lm

• Colour Rendering Index (CRI): >90

• Dimmable: No