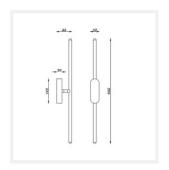

#### **DIMENSIONS**

• Overall Width: 50mm

• Overall Projection / Depth: 85mm

Overall Height: 600mm

Backplate Width: 50mm

· Bakcplate Projection / Depth: 30mm

Backplate Height: 140m

Net Weight: 0.95kg