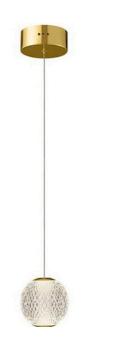

# ZEST LIGHTING

**Clear Gold Ball Pendant Light** 

#### **PRODUCT DETAILS**

- Type: Pendant Light
- Room List / Usage: Bedroom, Dining Room, Hallway (Indoor)
- Material: Metal, Optical Acrylic
- Colour: Gold, Clear
- Shape: Round

#### DIMENSIONS

- Diameter: 120mm
- Suspension: 2000mm Cable