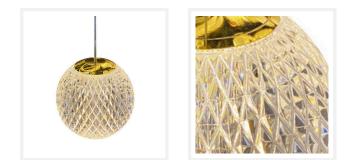

# ZEST LIGHTING

**Clear Gold Ball Pendant Light** 

#### **PRODUCT DETAILS**

- Type: Pendant Light
- Room List / Usage: Bedroom, Dining Room, Hallway (Indoor)
- Material: Metal, Optical Acrylic
- Colour: Gold, Clear
- Shape: Round