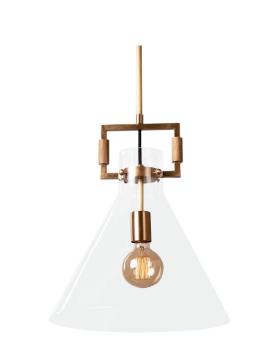

## Cone Clear Brass Vintage Pendant Light

#### **PRODUCT DETAILS**

- Type: Pendant Light
- Room List / Usage: Bedroom, Dining, Kitchen (Indoor)
- Material: Metal, Glass
- Colour: Brass, Clear
- Brand: Zest Lighting
- Collection: Luca
- Shade Shape: Cone

#### DIMENSIONS

- Fixture Diameter: 350mm
- Fixture Height: 420mm
- Suspension: Rods (1 x 480mm, 1 x 330mm, 1 x 175mm)