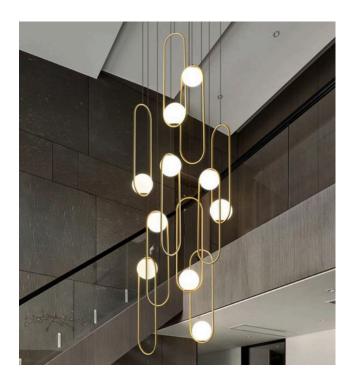

## **LUCY**

10 Light Gold Opal Matt Glass Pendant Chandelier

www.zestlighting.com.au

### **PRODUCT DETAILS**

- Type: Pendant Light / Chandelier
- Room List / Usage: Stairway, Lobby, Lounge (Indoor)
- Material: Metal, Glass
- Colour: Gold, White Opal
- Shade Shape: Round

### **DIMENSIONS**

- Width: 450mm
- Height: 900mm
- Canopy Size: Diameter 850mm
- Suspension: 4000mm Braided Cloth Cord
- Net Weight: 25kg