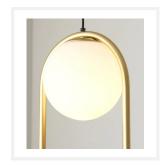

### **PRODUCT DETAILS**

- Type: Pendant Light / Chandelier
- Room List / Usage: Stairway, Lobby, Lounge (Indoor)
- Material: Metal, Glass
- Colour: Gold, White Opal
- Shade Shape: Round

### **DIMENSIONS**

- Width: 450mm
- Height: 900mm
- Canopy Size: Diameter 850mm
- Suspension: 4000mm Braided Cloth Cord
- Net Weight: 25kg