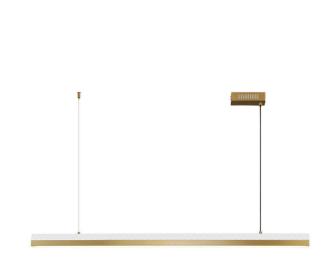

## White Marble Linear LED Pendant Light

#### **PRODUCT DETAILS**

- Type: Pendant Light
- Room List / Usage: Dining Room, Kitchen, Office (Indoor)
- Material: Marble, Copper •
- Colour: White, Copper •
- Shape: Linear

#### DIMENSIONS

- Width: 1180mm
- Projection / Depth: 50mm •
- Height: 50mm •
- Suspension: Cable