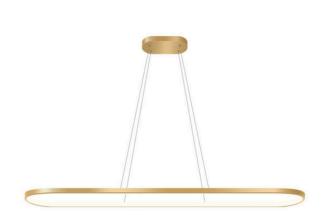

## **Gold Oval LED Pendant Light**

www.zestlighting.com.au

### **PRODUCT DETAILS**

• Type: Pendant Light

Material: Aluminium, Acrylic

· Colour: Gold

#### **DIMENSIONS**

• Length: 1200mm

Width: 500mm

 Canopy Size: Length 300mm x Width 100mm x Height 35mm

• Suspension: 2000mm Cable

Net Weight: 4.3kg