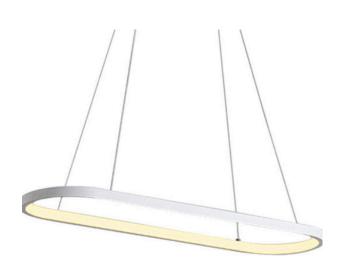

# MARY White Oval LED Pendant Light

#### **PRODUCT DETAILS**

- Type: Pendant Light
- Room List / Usage: Bar, Dining Room, Kitchen (Indoor)
- Material: Aluminium, Acrylic
- Colour: White
- Shape: Oval

#### DIMENSIONS

- Length: 1200mm
- Width: 500mm
- Suspension: 2000mm Cable
- Net Weight: 4.3kg