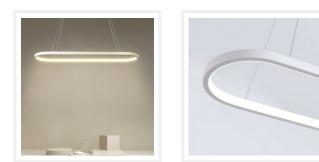

# MARY White Oval LED Pendant Light

#### **PRODUCT DETAILS**

- Type: Pendant Light
- Room List / Usage: Bar, Dining Room, Kitchen (Indoor)
- Material: Aluminium, Acrylic
- Colour: White
- Shape: Oval