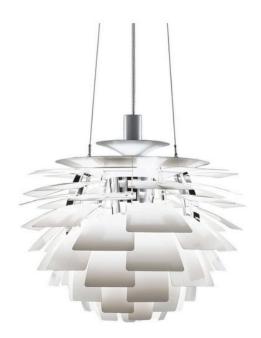

# CONE

Matt White Metal Leaves Feature Pendant Light

www.zestlighting.com.au

### **PRODUCT DETAILS**

- Type: Pendant Light
- Room List / Usage: Living Room, Dining Room, Entryway (Indoor)
- Material: Aluminium, Carbon Steel
- Colour: Matt White

#### **DIMENSIONS**

- Available in the Following Four Sizes:
  - o Size #1: Diameter 480mm
  - o Size #2: Diameter 600mm
  - Size #3: Diameter 800mm
  - o Size #4: Diameter 1000mm
- · Canopy Diameter: 120mm
- Suspension: 2000mm Cable