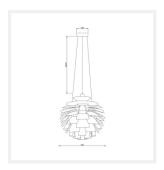

#### **DIMENSIONS**

- Available in the Following Four Sizes:
  - o Size #1: Diameter 480mm
  - o Size #2: Diameter 600mm
  - Size #3: Diameter 800mm
  - o Size #4: Diameter 1000mm
- · Canopy Diameter: 120mm
- Suspension: 2000mm Cable