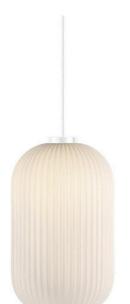

## **MILFORD**

20 Oval Opal White Glass Pendant Light

www.zestlighting.com.au

#### **PRODUCT DETAILS**

• Type: Pendant Light

Room List / Usage: Bedroom, Kitchen,
Dining Room (Indoor)

• Material: Glass, Iron

· Colour: White

• Shade Shape: Oval

#### **DIMENSIONS**

• Diameter: 200mm

Height: 410mm

• Suspension: 3000mm White Textile Cable