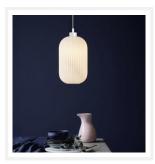

# ZEST LIGHTING

Turned On

## **MILFORD**

20 Oval Opal White Glass Pendant Light

www.zestlighting.com.au

#### **PRODUCT DETAILS**

• Type: Pendant Light

Room List / Usage: Bedroom, Kitchen,
Dining Room (Indoor)

• Material: Glass, Iron

· Colour: White

• Shade Shape: Oval

#### **DIMENSIONS**

• Diameter: 200mm

Height: 410mm

• Suspension: 3000mm White Textile Cable