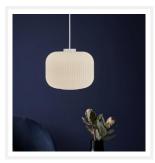

## **MILFORD**

30 Drum Opal White Glass Pendant Light

www.zestlighting.com.au

#### **PRODUCT DETAILS**

• Type: Pendant Light

Room List / Usage: Bedroom, Kitchen,
Dining Room (Indoor)

• Material: Glass, Iron

· Colour: White

Shade Shape: Drum

#### **DIMENSIONS**

• Diameter: 300mm

· Height: 250mm

• Suspension: 3000mm White Textile Cable