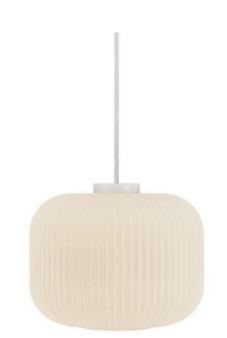

## **MILFORD**

30 Drum Opal White Glass Pendant Light

www.zestlighting.com.au

#### **PRODUCT DETAILS**

• Type: Pendant Light

Room List / Usage: Bedroom, Kitchen,
Dining Room (Indoor)

• Material: Glass, Iron

· Colour: White

Shade Shape: Drum

#### **DIMENSIONS**

• Diameter: 300mm

· Height: 250mm

• Suspension: 3000mm White Textile Cable