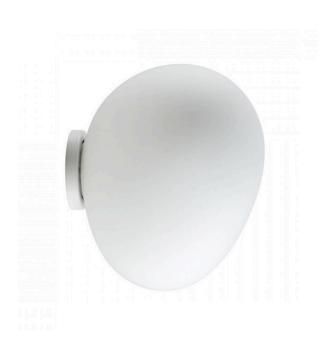

## Hand-Blown Irregular Orb Glass Wall Lamp

#### **PRODUCT DETAILS**

- Type: Wall Light
- Room List / Usage: Bedroom, Living Room, Hallway (Indoor)
- Material: Glass, Metal
- Colour: Milky White, White
- Shape: Irregular Orb

#### DIMENSIONS

- Available in the Following Sizes:
  - Small: Width 130mm x Height 110mm
  - Medium: Width 230mm x Height 180mm
  - Large: Width 300mm x Height 260mm
- Net Weight: 0.8kg (Small), 1.1kg (Medium), 1.78kg (Large)