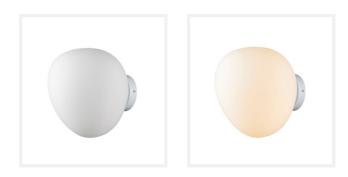

# MILKY WHITE

## Hand-Blown Irregular Orb Glass Wall Lamp

#### **PRODUCT DETAILS**

- Type: Wall Light
- Room List / Usage: Bedroom, Living Room, Hallway (Indoor)
- Material: Glass, Metal
- Colour: Milky White, White
- Shape: Irregular Orb