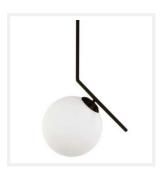

# **MINIMALIST**

Line Black Opal Glass Modern Pendant Light

### PRODUCT DETAILS

Type: Pendant Light

Material: Metal, Glass

• Colour: Black, White Opal

#### **DIMENSIONS**

• Small:

Fixture Size: W258mm x H537mm

• Shade Size: D200mm

• Large:

• Fixture Size: W369mm x H662mm

• Shade Size: D300mm

• Canopy Size: D120mm