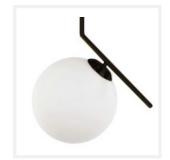

# **MINIMALIST**

Line Black Opal Glass Modern Pendant Light

### PRODUCT DETAILS

Type: Pendant Light

Material: Metal, Glass

• Colour: Black, White Opal

#### **DIMENSIONS**

• Small:

Fixture Size: W258mm x H537mm

• Shade Size: D200mm

• Large:

• Fixture Size: W369mm x H662mm

• Shade Size: D300mm

• Canopy Size: D120mm