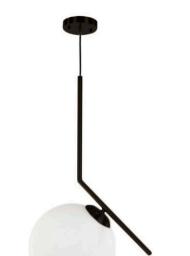

# **MINIMALIST**

Line Black Opal Glass Modern Pendant Light

### PRODUCT DETAILS

Type: Pendant Light

Material: Metal, Glass

• Colour: Black, White Opal

#### **DIMENSIONS**

• Small:

Fixture Size: W258mm x H537mm

• Shade Size: D200mm

• Large:

• Fixture Size: W369mm x H662mm

• Shade Size: D300mm

• Canopy Size: D120mm