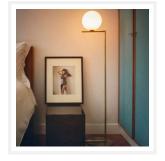

# **MINIMALIST**

**Line Brass Opal Glass Modern Floor Lamp** 

PRODUCT DETAILSType: Floor Lamp

Lounge (Indoor)

Material: Steel, Glass

Colour: Gold, Opal White Shade Shape: Sphere

• Available in the Following Shade Sizes:

· Room List / Usage: Bedroom, Living Room,

o Small: Diameter 250mm

o Large: Diameter 300mm

• Base Size: Height 1350mm

### **ADDITIONAL INFORMATION**

• Approvals: SAA

 Care Instructions: Wipe clean with a dry cloth; do not use strong liquid cleaners

 Features a gold steel frame and blown glass opal diffuser

www.zestlighting.com.au