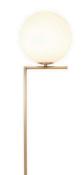

# **MINIMALIST**

**Line Brass Opal Glass Modern Floor Lamp** 

PRODUCT DETAILSType: Floor Lamp

Lounge (Indoor)

Material: Steel, Glass

Colour: Gold, Opal White Shade Shape: Sphere

• Available in the Following Shade Sizes:

· Room List / Usage: Bedroom, Living Room,

o Small: Diameter 250mm

o Large: Diameter 300mm

• Base Size: Height 1350mm