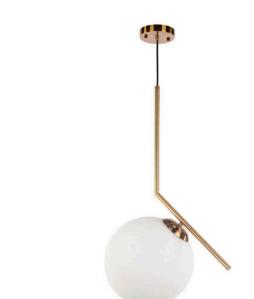

### Brass Opal Glass Modern Pendant Light

#### **PRODUCT DETAILS**

• Type: Pendant Light

Material: Metal, Glass

· Colour: Brass, White Opal

#### **DIMENSIONS**

- Overall Fixture Size (Small): Width 258mm x
  Height 537mm
- Overall Fixture Size (Large): Width 369mm x
  Height 662mm
- Available in the Following Shade Sizes:

o Small: Diameter 200mm

Large: Diameter 300mm

• Canopy Size: Diameter 120mm

• Suspension: 1500mm Black Cord

#### **LAMPING INFORMATION**

Voltage Input: 240V

Max. Wattage: 40W

• Light Source: E14 (Small Edison Screw)

Bulb Included: No

Number of Bulb Sockets: 1

#### **ADDITIONAL INFORMATION**

· Height Adjustable: Yes

• Ingress Protection (IP Rating): IP20

Approvals: SAA

Product Warranty: 12 Months

 Installation by a licensed electrician is required