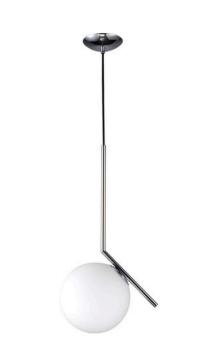

## Line Chrome Opal Glass Modern Pendant Light

#### **PRODUCT DETAILS**

- Type: Pendant Light
- Room List / Usage: Bedroom, Dining Room, Living Room (Indoor)
- Material: Iron, Glass
- Colour: Chrome, Matt White
- Shade Shape: Sphere / Round

#### DIMENSIONS

- Available in the Following Sizes:
  - Small: Diameter 200mm
  - Large: Diameter 300mm
- Canopy Size: Diameter 120mm
- Suspension: 2000mm Black Cord
- Net Weight: 0.55kg