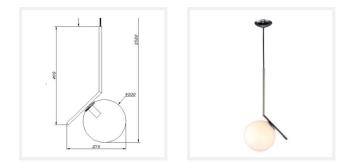

## Line Chrome Opal Glass Modern Pendant Light

#### DIMENSIONS

- Available in the Following Sizes:
  - Small: Diameter 200mm
  - Large: Diameter 300mm
- Canopy Size: Diameter 120mm
- Suspension: 2000mm Black Cord
- Net Weight: 0.55kg