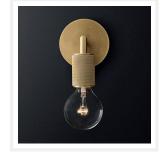

## MISTY

**Exposed Bulb Brass Wall Light** 

#### PRODUCT DETAILS

- Type: Wall Light
- Room List / Usage: Bedroom, Foyer, Office (Indoor)
- Material: Brass
- Colour: Brass
- Collection: Misty