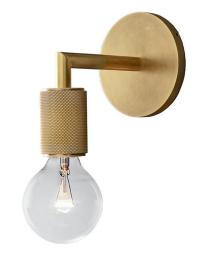

## MISTY

**Exposed Bulb Brass Wall Light** 

#### PRODUCT DETAILS

- Type: Wall Light
- Room List / Usage: Bedroom, Foyer, Office (Indoor)
- Material: Brass
- Colour: Brass
- Collection: Misty

#### DIMENSIONS

- Overall Diameter: 120mm
- Overall Height: 250mm
- Backplate Diameter: 120mm
- Backplate Projection / Depth: 20mm