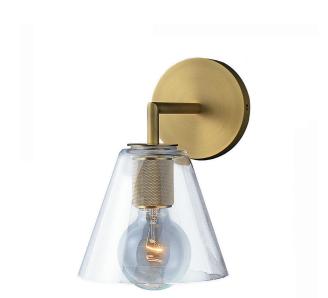

### Funnel Shade Clear Glass Brass Wall Light

www.zestlighting.com.au

#### **PRODUCT DETAILS**

· Type: Wall Light

 Room List / Usage: Bedroom, Foyer, Office (Indoor)

• Material: Brass, Glass

• Colour: Brass, Clear

· Collection: Misty

• Shade Shape: Funnel

#### **DIMENSIONS**

• Overall Width: 170mm

Overall Height: 250mm

• Backplate Diameter: 115mm

• Backplate Projection / Depth: 20mm