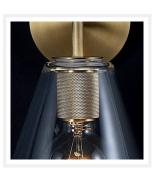

### Funnel Shade Clear Glass Brass Wall Light

www.zestlighting.com.au

#### **PRODUCT DETAILS**

· Type: Wall Light

 Room List / Usage: Bedroom, Foyer, Office (Indoor)

• Material: Brass, Glass

• Colour: Brass, Clear

· Collection: Misty

• Shade Shape: Funnel