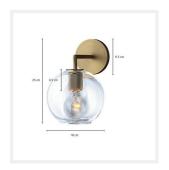

#### **DIMENSIONS**

• Fixture Diameter: 180mm

• Fixture Height: 280mm

• Backplate Diameter: 115mm

· Backplate Projection / Depth: 20mm