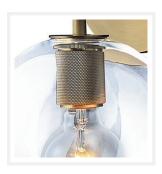

#### **PRODUCT DETAILS**

• Type: Wall Light

 Room List / Usage: Bedroom, Foyer, Office (Indoor)

Material: Brass, Glass

Colour: Brass, Clear

• Collection: Misty

#### LAMPING INFORMATION

• Voltage Input: 240V

Max. Wattage: 60W

• Light Source: E27 (Edison Screw)

• Bulb Included: No

• Number of Bulb Sockets: 1

• Ingress Protection (IP Rating): IP20