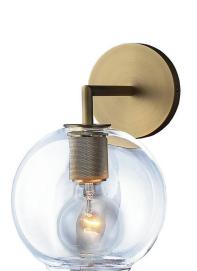

#### Globe Shade Clear Glass Brass Wall Light

www.zestlighting.com.au

#### **PRODUCT DETAILS**

• Type: Wall Light

 Room List / Usage: Bedroom, Foyer, Office (Indoor)

Material: Brass, Glass

Colour: Brass, Clear

• Collection: Misty