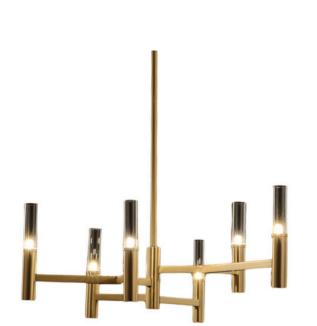

## **MODA**

6 Light Brass Modular Clear Glass Modern Chandelier

www.zestlighting.com.au

## **PRODUCT DETAILS**

• Type: Chandelier

 Room List / Usage: Dining, Entryway, Lounge (Indoor)

Material: Brass, Glass

• Colour: Brass, Clear

Shade Shape: Cylinder

#### **DIMENSIONS**

• Available in the Following Sizes:

 Small: Diameter 490mm x Height 255mm

Large: Diameter 730mm x Height 255mm

 Suspension: 2 Rods (1 x 500mm, 1 x 200mm)