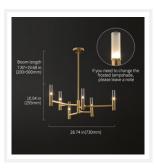

#### **DIMENSIONS**

• Available in the Following Sizes:

 Small: Diameter 490mm x Height 255mm

Large: Diameter 730mm x Height 255mm

 Suspension: 2 Rods (1 x 500mm, 1 x 200mm)