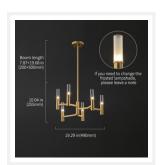

#### **DIMENSIONS**

• Available in the Following Sizes:

 Small: Diameter 490mm x Height 255mm

Large: Diameter 730mm x Height 255mm

 Suspension: 2 Rods (1 x 500mm, 1 x 200mm)