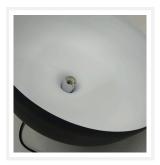

### LAMPING INFORMATION

Voltage Input: 240V

Max. Wattage: 40W

• Light Source: E27 (Edison Screw)

• Bulb Included: No

• Number of Bulb Sockets: 1

• Dimmable: Yes

• Ingress Protection (IP Rating): IP20