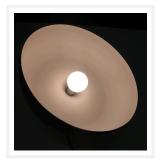

#### **PRODUCT DETAILS**

• Type: Pendant Light

 Room List / Usage: Dining Room, Kitchen, Living Room (Indoor)

· Material: Iron, Wood

• Colour: Matt Black, Natural

### LAMPING INFORMATION

Voltage Input: 240V

Max. Wattage: 40W

• Light Source: E27 (Edison Screw)

• Bulb Included: No

• Number of Bulb Sockets: 1

• Dimmable: Yes

• Ingress Protection (IP Rating): IP20