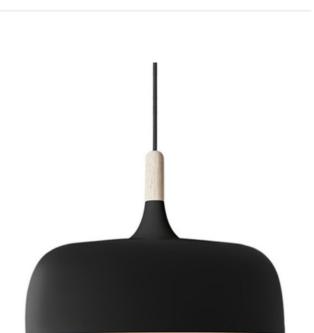

# **MODERN**

Danish Pendant Light - Black

www.zestlighting.com.au

#### **PRODUCT DETAILS**

• Type: Pendant Light

 Room List / Usage: Dining Room, Kitchen, Living Room (Indoor)

· Material: Iron, Wood

• Colour: Matt Black, Natural

#### **DIMENSIONS**

• Diameter: 480mm

• Height: 340mm

Canopy Diameter: 120mm

· Canopy Height: 25mm

• Suspension: 1800mm Cord

Net Weight: 2.7kg