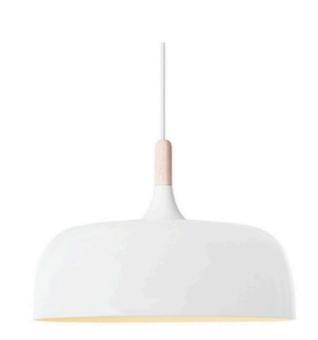

## MODERN

**Danish Pendant Light - White** 

www.zestlighting.com.au

### PRODUCT DETAILS

- Type: Pendant Light
- Room List / Usage: Dining Room, Kitchen, Living Room (Indoor)
- Material: Iron, Wood
- Colour: Matt White, Oak

### DIMENSIONS

- Available in the Following Fixture Sizes:
  - Small: Diameter 320mm x Height 245mm
  - Medium: Diameter 480mm x Height 340mm