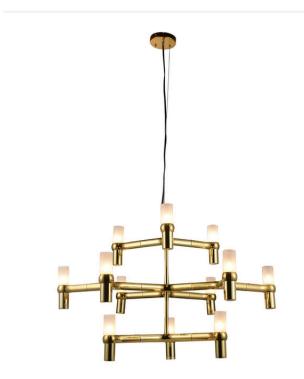

## **MODULAR**

12 Light Candle Contemporary Chandelier - Gold

www.zestlighting.com.au

#### **PRODUCT DETAILS**

• Type: Chandelier

 Room List / Usage: Bedroom, Dining Room, Lobby (Indoor)

Material: Iron, Glass

· Colour: Gold, Opal White

#### **DIMENSIONS**

• Diameter: 770mm

· Height: 460mm

• Suspension: 1500mm Black Cloth Cable

#### **LAMPING INFORMATION**

Voltage Input: 250V

• Max. Wattage: 10W

• Light Source: G9

• Bulb Included: No

• Number of Bulb Sockets: 12

• Dimmable: Yes

• Ingress Protection (IP Rating): IP20