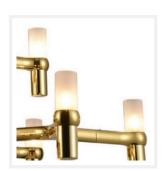

## **MODULAR**

12 Light Candle Contemporary Chandelier - Gold

www.zestlighting.com.au

#### **PRODUCT DETAILS**

• Type: Chandelier

 Room List / Usage: Bedroom, Dining Room, Lobby (Indoor)

Material: Iron, Glass

· Colour: Gold, Opal White

#### **LAMPING INFORMATION**

Voltage Input: 250V

• Max. Wattage: 10W

• Light Source: G9

• Bulb Included: No

• Number of Bulb Sockets: 12

• Dimmable: Yes

• Ingress Protection (IP Rating): IP20