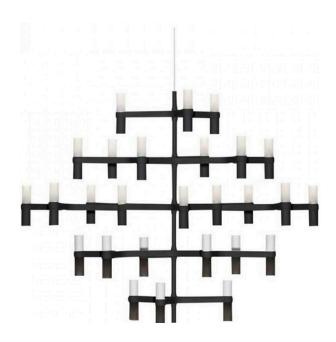

## MODULAR

30 Light Candle Contemporary Chandelier - Black

www.zestlighting.com.au

#### **PRODUCT DETAILS**

- Type: Chandelier
- Room List / Usage: Entryway, Dining Room, Lobby (Indoor)
- Material: Iron, Glass
- Colour: Black, White

### DIMENSIONS

- Diameter: 1150mm
- Height: 820mm
- Suspension: Cord

#### LAMPING INFORMATION

- Voltage Input: 240V
- Max. Wattage: 10W
- Light Source: G9
- Bulb Included: No
- Number of Bulb Sockets: 30
- Dimmable: Yes
- Ingress Protection (IP Rating): IP20