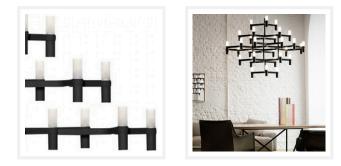

## MODULAR

30 Light Candle Contemporary Chandelier - Black

www.zestlighting.com.au

#### **PRODUCT DETAILS**

- Type: Chandelier
- Room List / Usage: Entryway, Dining Room, Lobby (Indoor)
- Material: Iron, Glass
- Colour: Black, White