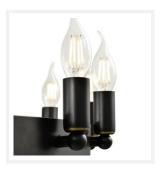

### LAMPING INFORMATION

Voltage Input: 240V

Max. Wattage: 40W

• Light Source: E14 (Small Edison Screw)

• Bulb Included: No

Number of Bulb Sockets: 30

• Dimmable: Yes

• Ingress Protection (IP Rating): IP20