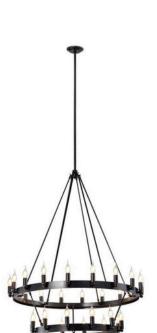

## OLIVIA

Vintage Candle 2 Tier 30 Light Chandelier - Bronze

www.zestlighting.com.au

#### **PRODUCT DETAILS**

• Type: Chandelier

 Room List / Usage: Cafe, Living Room, Lounge (Indoor)

Material: Iron

• Colour: Black Bronze

#### **DIMENSIONS**

• Fixture Diameter: 970mm

• Fixture Height: 1260mm

• Canopy Diameter: 120mm

 Suspension: 3 Rods (1 x 150mm, 1 x 300mm, 1 x 450mm)

· Net Weight: 12kg

### LAMPING INFORMATION

Voltage Input: 240V

Max. Wattage: 40W

• Light Source: E14 (Small Edison Screw)

• Bulb Included: No

Number of Bulb Sockets: 30

• Dimmable: Yes

• Ingress Protection (IP Rating): IP20