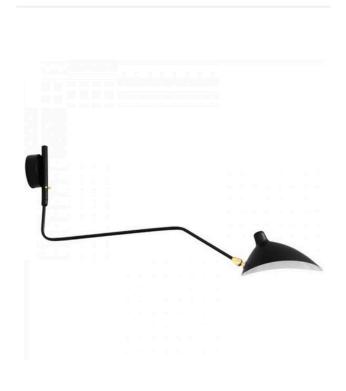

# **ONE ARM**

### Matt Black Nordic Wall Sconce

www.zestlighting.com.au

### **PRODUCT DETAILS**

• Type: Wall Light

 Room List / Usage: Bedroom, Living Room, Lobby (Indoor)

• Material: Iron, Aluminium

Colour: Matt Black

· Shade Shape: Dome Ovoid