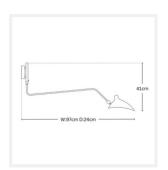

#### **DIMENSIONS**

• Length: 970mm

• Width: 240mm

Height: 410mm

Backplate Diameter: 120mm

• Backplate Height: 30mm

• Net Weight: 1.19kg