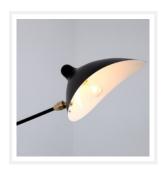

### **PRODUCT DETAILS**

• Type: Wall Light

 Room List / Usage: Bedroom, Living Room, Lobby (Indoor)

• Material: Iron, Aluminium

Colour: Matt Black

· Shade Shape: Dome Ovoid

### **LAMPING INFORMATION**

Voltage Input: 240V

• Max. Wattage: 40W

• Light Source: E14 (Small Edison Screw)

• Bulb Included: No

• Number of Bulb Sockets: 1

Dimmable: Yes

• Ingress Protection (IP Rating): IP20