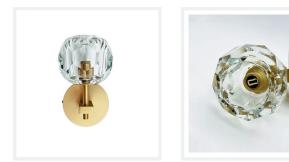

#### Brass and Crystal Shade Modern Wall Sconce

#### PRODUCT DETAILS

- Type: Wall Light
- Room List / Usage: Bedroom, Living Room, Hallway (Indoor)
- Material: Brass, Crystal
- Colour: Brass, Clear
- Collection: Ora

#### DIMENSIONS

- Overall Diameter: 120mm
- Overall Projection / Depth: 144mm
- Overall Height: 230mm
- Backplate Diameter: 120mm
- Backplate Projection / Depth: 20mm
- Shade Diameter: 110mm