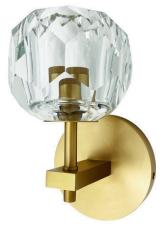

#### Brass and Crystal Shade Modern Wall Sconce

#### PRODUCT DETAILS

- Type: Wall Light
- Room List / Usage: Bedroom, Living Room, Hallway (Indoor)
- Material: Brass, Crystal
- Colour: Brass, Clear
- Collection: Ora

#### DIMENSIONS

- Overall Diameter: 120mm
- Overall Projection / Depth: 144mm
- Overall Height: 230mm
- Backplate Diameter: 120mm
- Backplate Projection / Depth: 20mm
- Shade Diameter: 110mm