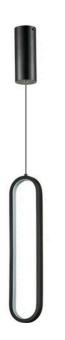

### **Black Oval Pendant Light**

www.zestlighting.com.au

#### **PRODUCT DETAILS**

• Type: Pendant Light

 Room List / Usage: Bedroom, Kitchen, Hallway (Indoor)

Material: Aluminum

Colour: BlackShape: Oval

#### **DIMENSIONS**

• Width: 115mm

Height: 490mm

 Canopy Size: Diameter 60mm x Height 155mm

• Suspension: 2000mm Cable