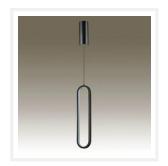

### **Black Oval Pendant Light**

www.zestlighting.com.au

#### **PRODUCT DETAILS**

• Type: Pendant Light

 Room List / Usage: Bedroom, Kitchen, Hallway (Indoor)

Material: Aluminum

Colour: BlackShape: Oval

#### **DIMENSIONS**

• Width: 115mm

Height: 490mm

 Canopy Size: Diameter 60mm x Height 155mm

• Suspension: 2000mm Cable