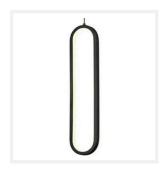

### **Black Oval Pendant Light**

www.zestlighting.com.au

#### **PRODUCT DETAILS**

• Type: Pendant Light

 Room List / Usage: Bedroom, Kitchen, Hallway (Indoor)

Material: Aluminum

Colour: BlackShape: Oval

#### **DIMENSIONS**

• Width: 115mm

Height: 490mm

 Canopy Size: Diameter 60mm x Height 155mm

• Suspension: 2000mm Cable