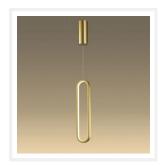

### **Gold Oval Pendant Light**

www.zestlighting.com.au

#### **PRODUCT DETAILS**

• Type: Pendant Light

 Room List / Usage: Bedroom, Kitchen, Hallway (Indoor)

Material: Aluminum

Colour: BrassShape: Oval

#### **DIMENSIONS**

• Width: 115mm

Height: 490mm

 Canopy Size: Diameter 60mm x Height 155mm

• Suspension: 2000mm Cable