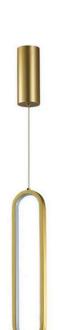

### **Gold Oval Pendant Light**

www.zestlighting.com.au

#### **PRODUCT DETAILS**

• Type: Pendant Light

 Room List / Usage: Bedroom, Kitchen, Hallway (Indoor)

Material: Aluminum

Colour: BrassShape: Oval

#### **DIMENSIONS**

• Width: 115mm

Height: 490mm

 Canopy Size: Diameter 60mm x Height 155mm

• Suspension: 2000mm Cable