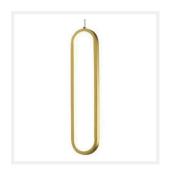

### **Gold Oval Pendant Light**

www.zestlighting.com.au

#### **PRODUCT DETAILS**

• Type: Pendant Light

 Room List / Usage: Bedroom, Kitchen, Hallway (Indoor)

Material: Aluminum

Colour: BrassShape: Oval

#### **DIMENSIONS**

• Width: 115mm

Height: 490mm

 Canopy Size: Diameter 60mm x Height 155mm

• Suspension: 2000mm Cable