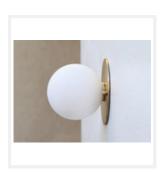

## ORB

Opal Glass Brass Disc Wall Light

www.zestlighting.com.au

#### **PRODUCT DETAILS**

Type: Wall Light

 Room List / Usage: Bedroom, Hallway, Lounge (Indoor)

• Material: Brass, Glass

· Colour: Brass, White

· Shade Shape: Round / Orb / Globe