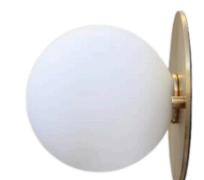

## ORB

Opal Glass Brass Disc Wall Light

www.zestlighting.com.au

#### **PRODUCT DETAILS**

Type: Wall Light

 Room List / Usage: Bedroom, Hallway, Lounge (Indoor)

• Material: Brass, Glass

· Colour: Brass, White

· Shade Shape: Round / Orb / Globe

#### **DIMENSIONS**

• Width: 120mm

Projection / Depth: 107mm

• Height: 120mm

• Cast Flat Top Cover Diameter: 120mm